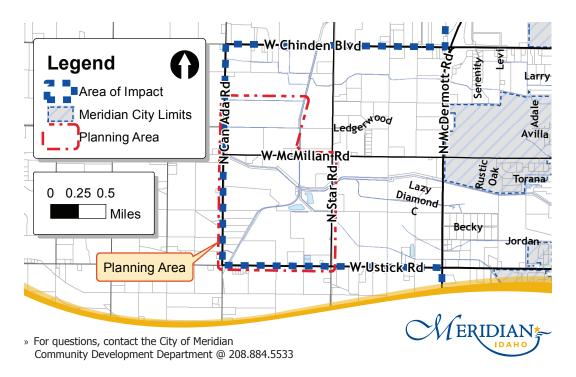

February 27th from 6 to 7:30 p.m.

Willow Creek Elementary 6195 N. Long Lake Way Meridian, ID 83646

Safety concerns, development pressures, and the future delivery of civic services have provided grounds for reviewing future land uses in this planning area. For more information see: www.meridiancity.org/fields/

This is NOT an annexation project